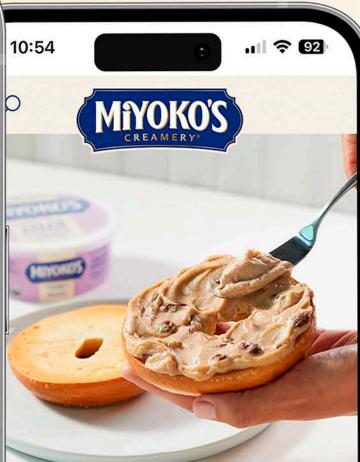

#### MEET OUR CINNAMON RAISIN CREAM CHEESE

oy a sweet start to your day! Crafted with just seven simple organic ingredients.